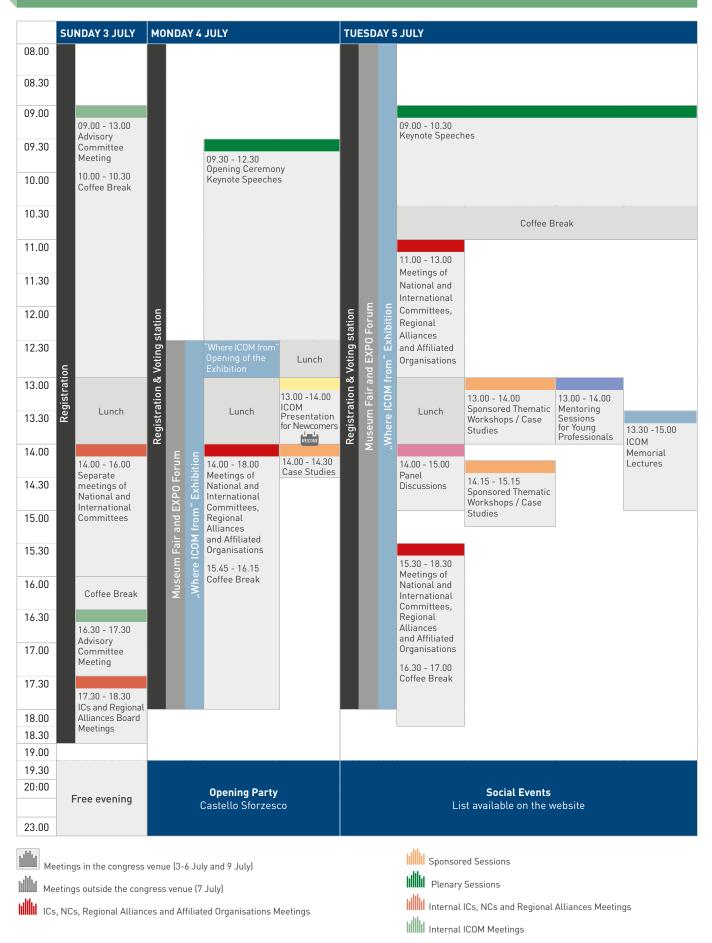

## **PROGRAMME AT A GLANCE**

## PROGRAMME AT A GLANCE

| EDNESDAY 6 JULY                                       |                              |                                                                               |                                                                    |                                                                                                                                            | THURSDAY 7 JULY | FRIDAY 8 JULY                                                              | SATURDAY 9 JULY                    |              |
|-------------------------------------------------------|------------------------------|-------------------------------------------------------------------------------|--------------------------------------------------------------------|--------------------------------------------------------------------------------------------------------------------------------------------|-----------------|----------------------------------------------------------------------------|------------------------------------|--------------|
|                                                       |                              | 09.00 - 11.00<br>Keynote Speeches<br>Sneak peek of ICOM's new visual identity |                                                                    | OFF-SITE MEETINGS<br>All meetings of<br>National and<br>International<br>Committees, Regional<br>Alliances and Affiliated<br>Organisations |                 |                                                                            | 08.0                               |              |
|                                                       |                              |                                                                               |                                                                    |                                                                                                                                            |                 |                                                                            | 08.3                               |              |
| Kegistration<br>Museum Fair and EXPO Forum            | "Where ICOM from" Exhibition |                                                                               |                                                                    |                                                                                                                                            |                 | 09.00 - 14.00<br>Extraordinary General<br>Assembly and<br>General Assembly | 07.0                               |              |
|                                                       |                              |                                                                               |                                                                    | CONGRESS<br>VENUE                                                                                                                          |                 | General Assembly                                                           | 10.0                               |              |
|                                                       |                              |                                                                               |                                                                    |                                                                                                                                            |                 |                                                                            |                                    | 10.3         |
|                                                       |                              | Coffee Break                                                                  |                                                                    |                                                                                                                                            | -               |                                                                            |                                    | 11.0         |
|                                                       |                              | 11.30 - 13.00<br>Meetings of National                                         |                                                                    | -                                                                                                                                          |                 |                                                                            |                                    | 11.3         |
|                                                       |                              | and International<br>Committees,                                              |                                                                    |                                                                                                                                            | 12.0            |                                                                            |                                    |              |
|                                                       |                              | Regional Alliances<br>and Affiliated<br>Organisations                         |                                                                    |                                                                                                                                            |                 | EXCURSION DAY                                                              |                                    | 12.3         |
|                                                       |                              | Lunch                                                                         | 13.00 - 14.00<br>Sponsored Thematic<br>Workshops / Case<br>Studies | 13.00 - 14.00<br>Mentoring<br>Sessions for Young<br>Professionals                                                                          |                 | EXCURSION DAY                                                              |                                    | 13.0         |
|                                                       |                              |                                                                               |                                                                    |                                                                                                                                            |                 |                                                                            |                                    | 13.3         |
|                                                       |                              |                                                                               |                                                                    |                                                                                                                                            |                 |                                                                            | Lunch                              | 14.0         |
|                                                       |                              | 14.30 - 18.30<br>Meetings of National<br>and International                    |                                                                    |                                                                                                                                            |                 |                                                                            |                                    | 14.          |
|                                                       |                              | Committees,<br>Regional Alliances<br>and Affiliated<br>Drganisations          |                                                                    |                                                                                                                                            |                 | 15.00 - 16.30<br>Advisory Committee<br>Meeting                             | 15.3                               |              |
|                                                       |                              | 15.45 - 16.15<br>Coffee Break                                                 |                                                                    |                                                                                                                                            |                 |                                                                            |                                    | 16.0         |
|                                                       |                              |                                                                               |                                                                    |                                                                                                                                            |                 |                                                                            | Coffee Break                       | 16.3         |
|                                                       |                              |                                                                               |                                                                    |                                                                                                                                            |                 |                                                                            | 17.00 - 18.00<br>Executive Council | 17.0         |
|                                                       |                              |                                                                               |                                                                    |                                                                                                                                            |                 |                                                                            | Informal Meeting                   | 17.3         |
|                                                       |                              |                                                                               |                                                                    |                                                                                                                                            |                 |                                                                            |                                    | 18.0<br>18.3 |
|                                                       |                              |                                                                               |                                                                    |                                                                                                                                            |                 |                                                                            |                                    | 19.0         |
| <b>Social Events</b><br>List available on the website |                              |                                                                               |                                                                    |                                                                                                                                            | Free evening    | Free evening                                                               | Closing Ceremony<br>Closing Party  | 19.3<br>20:0 |
|                                                       |                              |                                                                               |                                                                    |                                                                                                                                            |                 |                                                                            | Triennale                          | 23.0         |

Meetings outside the congress venue (7 July)

ICs, NCs, Regional Alliances and Affiliated Organisations Meetings

Internal ICs, NCs and Regional Alliances Meetings

IIIII Internal ICOM Meetings